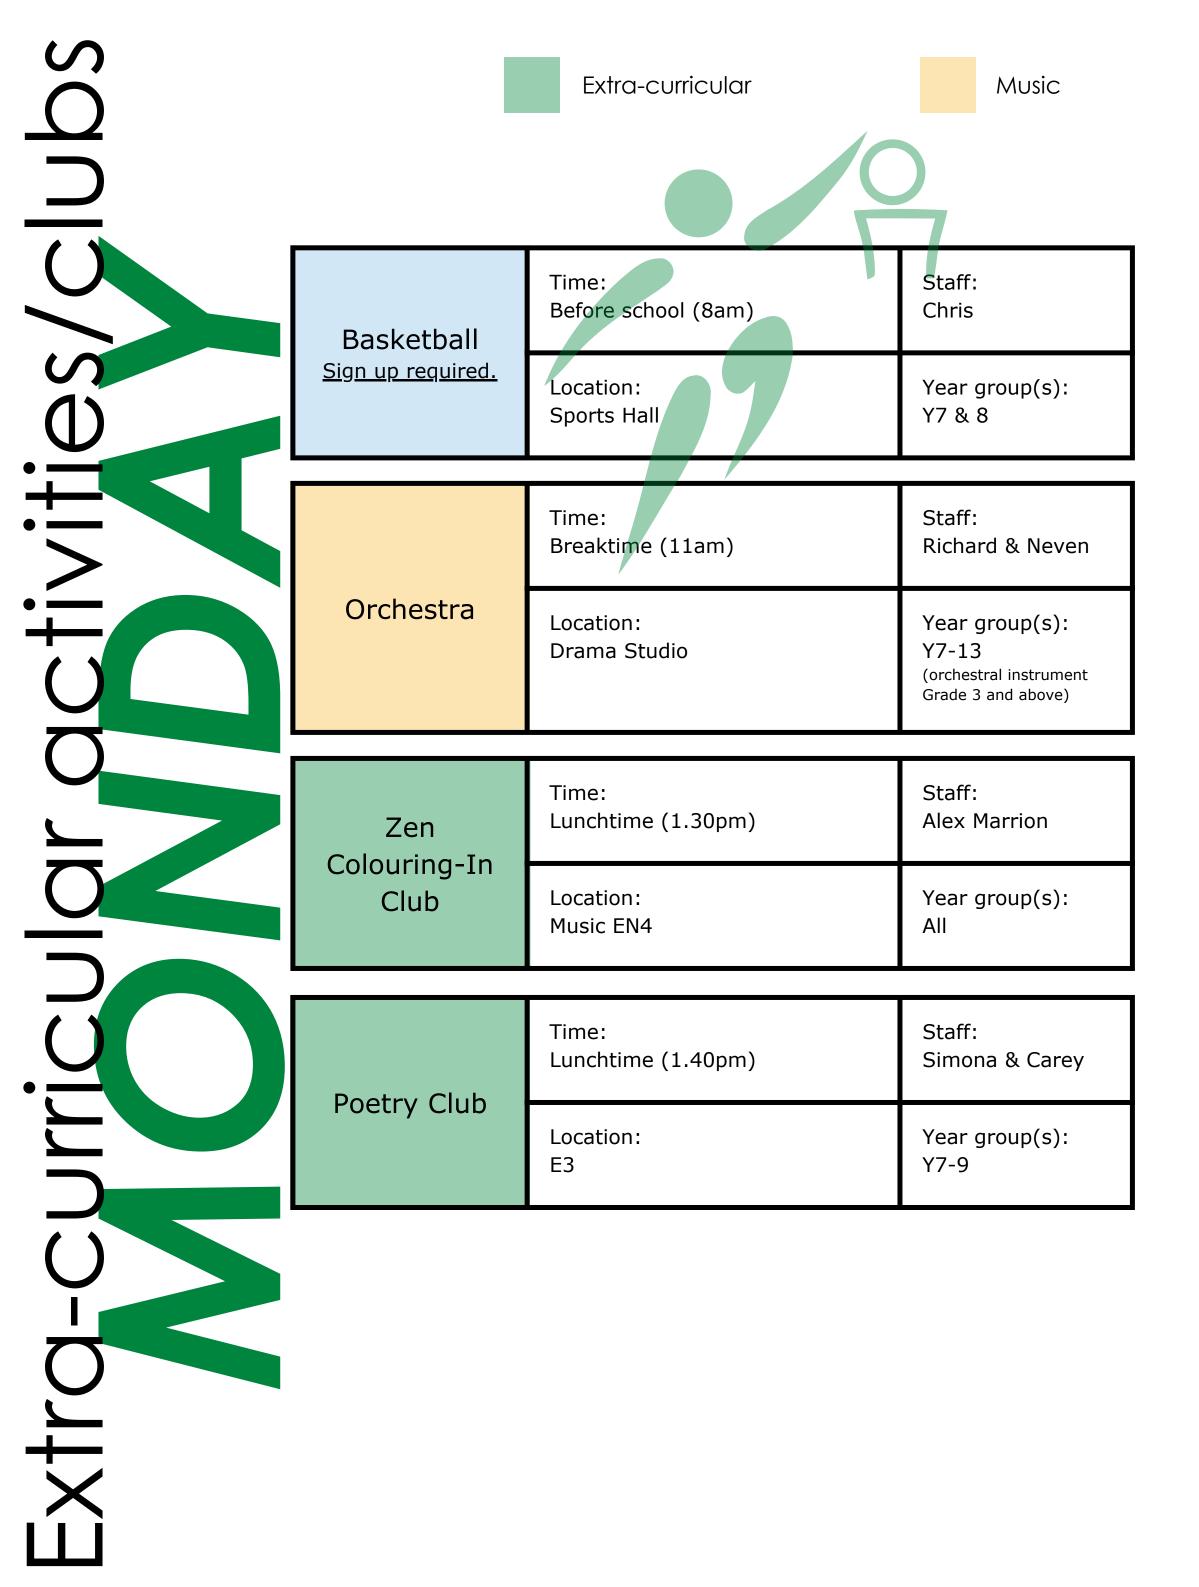

Vities/clubs Extra-

| Deelvethell        | Time:<br>Before school (8am)                                                                                           | Staff:<br>Chris                                                           |
|--------------------|------------------------------------------------------------------------------------------------------------------------|---------------------------------------------------------------------------|
| Basketball         | Location:<br>Sports Hall                                                                                               | Year group(s):<br>Y9 & 10                                                 |
| Middle School      | Time:<br>Breaktime (11am)                                                                                              | Staff:<br>Neven                                                           |
| Choir              | Location:<br>Music Room                                                                                                | Year group(s):<br>Y6-9                                                    |
| Maths/Rubik/       | Time:<br>Lunchtime (1.20pm)                                                                                            | Staff:<br>Sam                                                             |
| Lego Club          | Location:<br>Maths 4                                                                                                   | Year group(s):<br>All                                                     |
|                    |                                                                                                                        |                                                                           |
|                    |                                                                                                                        |                                                                           |
| Backgammon         | Time:<br>Lunchtime (1.30pm)                                                                                            | Staff:<br>Adam                                                            |
| Backgammon<br>Club |                                                                                                                        |                                                                           |
| Club               | Lunchtime (1.30pm)<br>Location:                                                                                        | Adam<br>Year group(s):                                                    |
| _                  | Lunchtime (1.30pm)<br>Location:<br>Squirrel Hall<br>Time:                                                              | Adam<br>Year group(s):<br>All<br>Staff:                                   |
| Club               | Lunchtime (1.30pm)<br>Location:<br>Squirrel Hall<br>Time:<br>After school (4pm)<br>Location:<br>Fitness Suite          | Adam<br>Year group(s):<br>All<br>Staff:<br>Tom<br>Year group(s):<br>Y7-13 |
| Club               | Lunchtime (1.30pm)<br>Location:<br>Squirrel Hall<br>Time:<br>After school (4pm)<br>Location:                           | Adam<br>Year group(s):<br>All<br>Staff:<br>Tom<br>Year group(s):          |
| Club<br>Fitness    | Lunchtime (1.30pm)<br>Location:<br>Squirrel Hall<br>Time:<br>After school (4pm)<br>Location:<br>Fitness Suite<br>Time: | Adam<br>Year group(s):<br>All<br>Staff:<br>Tom<br>Year group(s):<br>Y7-13 |