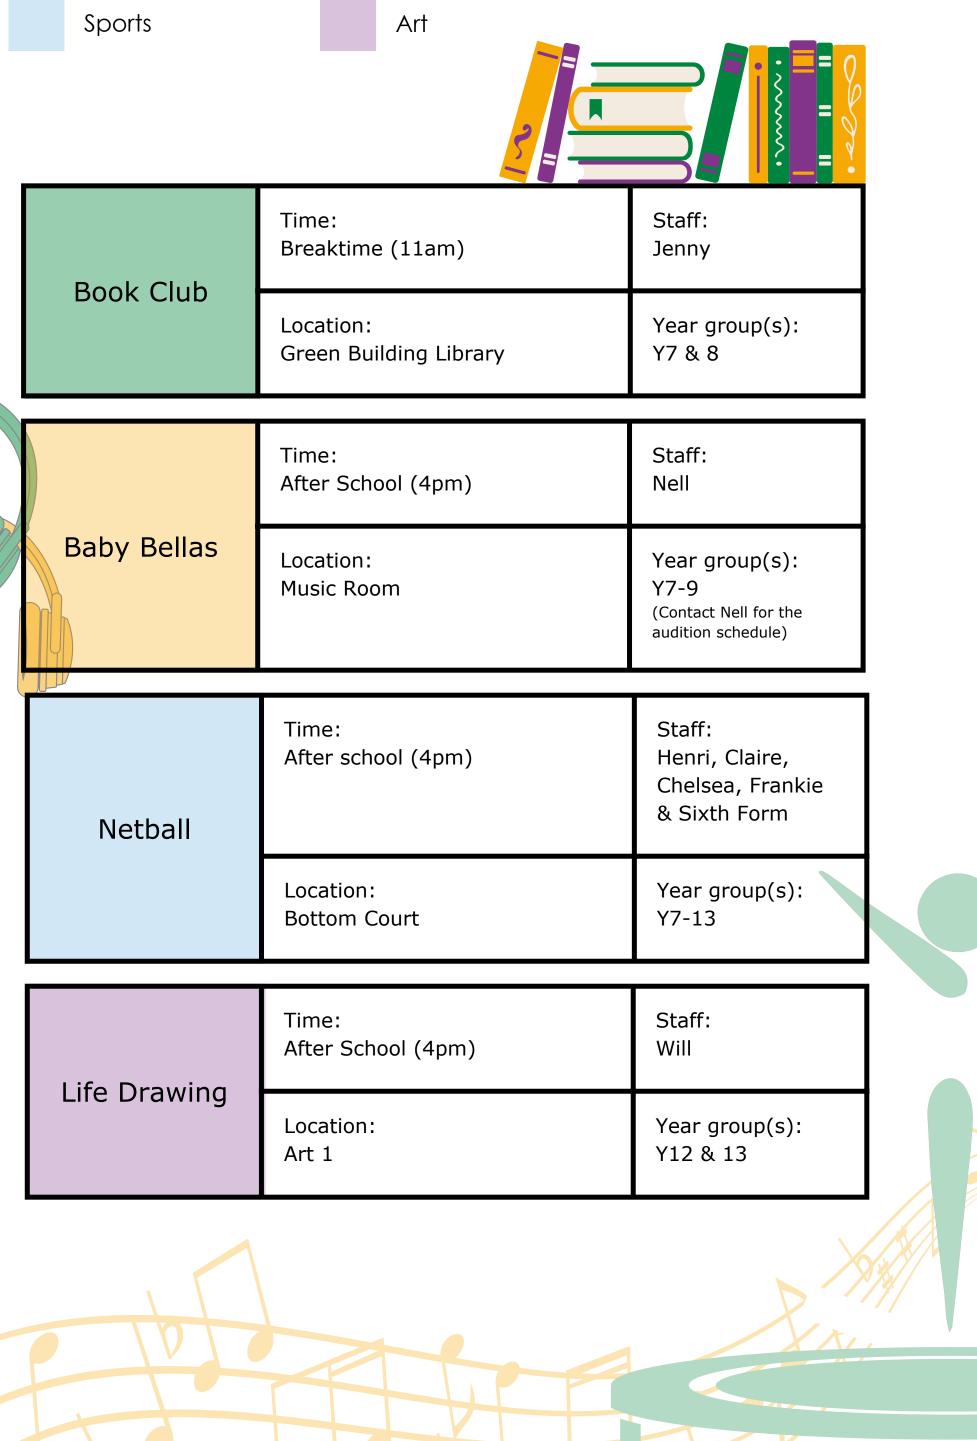

| Book Club                  | Time:<br>Breaktime (11am)                               | Staff:<br>Jenny                 |  |
|----------------------------|---------------------------------------------------------|---------------------------------|--|
| DOOK CIUD                  | Location:<br>Green Building Library                     | Year group(s):<br>Y9-11         |  |
| Blacksmithing              | Time:<br>Lunchtime (1.20pm) & after<br>school (4pm-5pm) | Staff:<br>Isabella              |  |
| Club                       | Location:<br>Forge (next to DT)                         | Year group(s):<br>All           |  |
| Jazz Choir                 | Time:<br>Lunchtime (1.30pm)                             | Staff:<br>Nell                  |  |
| Jazz Chon                  | Location:<br>Drama Studio                               | Year group(s):<br>Y10-13        |  |
| <mark>Vintag</mark> e Arts | Time:<br>Lunchtime (1.30pm)                             | Staff:<br>Pat & Jeanette        |  |
| & Music Club               | Location:<br>The Seminar                                | Year group(s):<br>All           |  |
| Football                   | Time:<br>CHOICE (2pm)                                   | Staff:<br>Tom, Aarun &<br>Jazzi |  |
|                            | Location:<br>Bottom & Top Court                         | Year group(s):<br>Y9-11         |  |